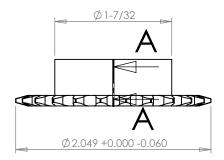

## **SECTION A-A**

## **Part Description:**

For #25 - 1/4" Pitch Roller Chain in Glass Filled Nylatron GS-51

Dimensions are in inches Tolerances: Unless Explicitly Stated Assume <u>+</u> 0.015

PROPRIETARY AND CONFIDENTIAL: