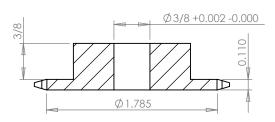

## **SECTION A-A**

## **Part Description:**

For #25 - 1/4" Pitch Roller Chain in Glass Filled Nylatron GS-51

Dimensions are in inches Tolerances: Unless Explicitly Stated Assume <u>+</u> 0.015

PROPRIETARY AND CONFIDENTIAL: