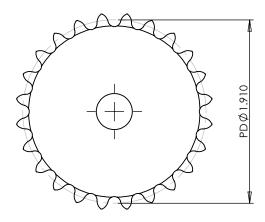

## **Part Description:**

For #25 - 1/4" Pitch Roller Chain in Glass Filled Nylatron GS-51

Dimensions are in inches Tolerances: Unless Explicitly Stated Assume <u>+</u> 0.015

PROPRIETARY AND CONFIDENTIAL: